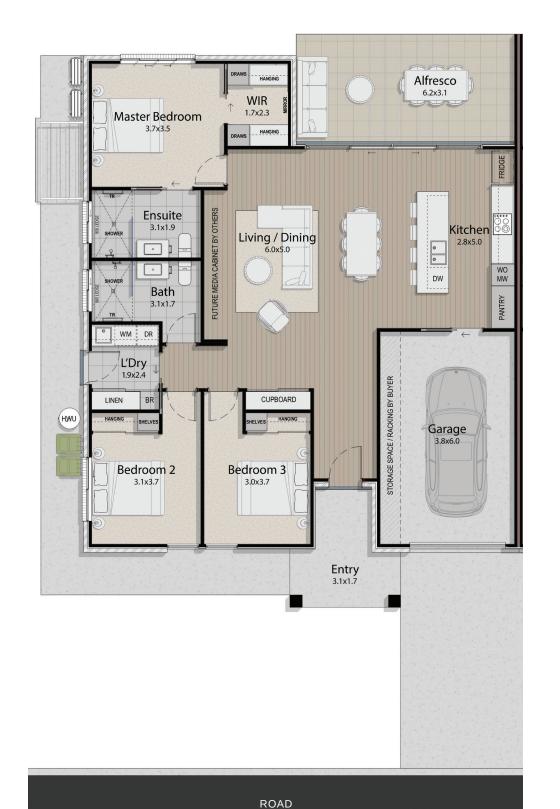

# 2 BEDROOM UNIT + STUDY

ROAD

| æ | <del>۾</del> | <del>।</del> <del>ਸ</del> ੀ |   |
|---|--------------|-----------------------------|---|
| 2 | 2            | 1                           | 1 |

| Internal | 131 m²               |
|----------|----------------------|
| External | 12 m²                |
| Alfresco | 14.5 m <sup>2</sup>  |
| Total    | 157.5 m <sup>2</sup> |

# 2 BEDROOM UNIT + STUDY

| Internal | 131 m <sup>2</sup>  |
|----------|---------------------|
| External | 12 m <sup>2</sup>   |
| Alfresco | 14.5 m <sup>2</sup> |
| Total    | 157.5 m²            |