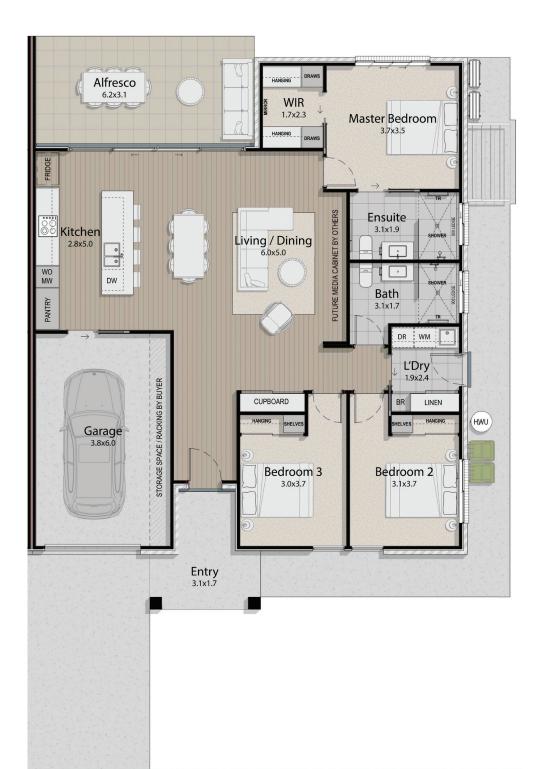

# 2 BEDROOM UNIT + STUDY

ROAD

| æ | <del>۾</del> | <del>।</del> <del>ਸ</del> ੀ |   |
|---|--------------|-----------------------------|---|
| 2 | 2            | 1                           | 1 |

| Internal | 131 m²               |
|----------|----------------------|
| External | 12 m²                |
| Alfresco | 14.5 m <sup>2</sup>  |
| Total    | 157.5 m <sup>2</sup> |

# 2 BEDROOM UNIT + STUDY

| Internal | 131 m <sup>2</sup>  |
|----------|---------------------|
| External | 12 m <sup>2</sup>   |
| Alfresco | 14.5 m <sup>2</sup> |
| Total    | 157.5 m²            |