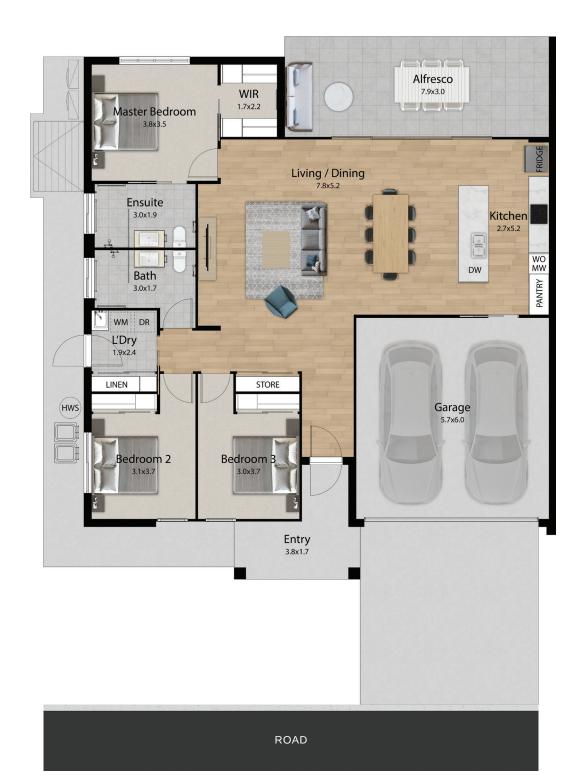

ROAD

| Internal | 151 m <sup>2</sup> |
|----------|--------------------|
| External | 8 m²               |
| Alfresco | 18 m²              |
| Total    | 177 m <sup>2</sup> |

| Living   | 136.06 m <sup>2</sup> |
|----------|-----------------------|
| Garage   | 37.78 m <sup>2</sup>  |
| Alfresco | 23.48 m <sup>2</sup>  |
| Porch    | 8.81 m <sup>2</sup>   |
| Total    | 206.13 m <sup>2</sup> |

ROAD

| 136.06 m <sup>2</sup> |
|-----------------------|
| 37.78 m <sup>2</sup>  |
| 23.48 m <sup>2</sup>  |
| 8.81 m <sup>2</sup>   |
| 206.13 m <sup>2</sup> |
|                       |

| Living   | 131.41 m <sup>2</sup> |
|----------|-----------------------|
| Garage   | 38.81 m <sup>2</sup>  |
| Alfresco | 21.32 m <sup>2</sup>  |
| Porch    | 8.81 m <sup>2</sup>   |
| Total    | 200.36 m <sup>2</sup> |
|          |                       |