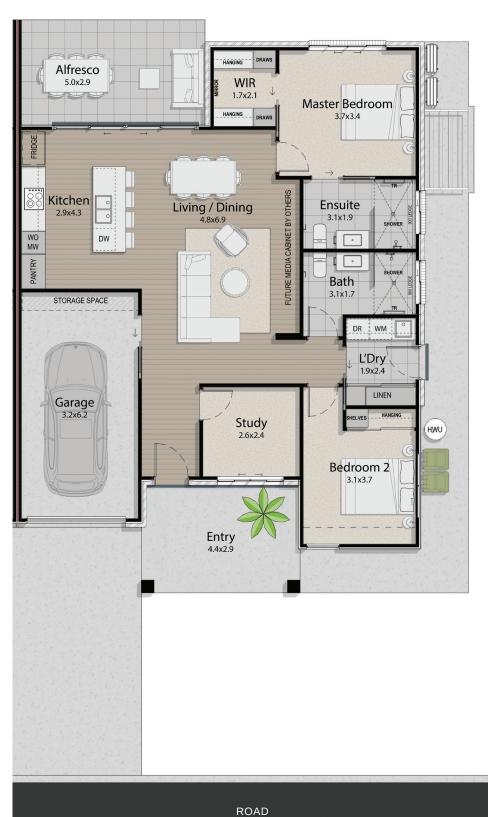

# 2 BEDROOM UNIT + STUDY

ROAD

| æ | <del>۾</del> | <del>।</del> <del>ਸ</del> ੀ |   |
|---|--------------|-----------------------------|---|
| 2 | 2            | 1                           | 1 |

| Internal | 131 m²               |
|----------|----------------------|
| External | 12 m²                |
| Alfresco | 14.5 m <sup>2</sup>  |
| Total    | 157.5 m <sup>2</sup> |

# 2 BEDROOM UNIT + STUDY

| Internal | 131 m <sup>2</sup>  |
|----------|---------------------|
| External | 12 m <sup>2</sup>   |
| Alfresco | 14.5 m <sup>2</sup> |
| Total    | 157.5 m²            |