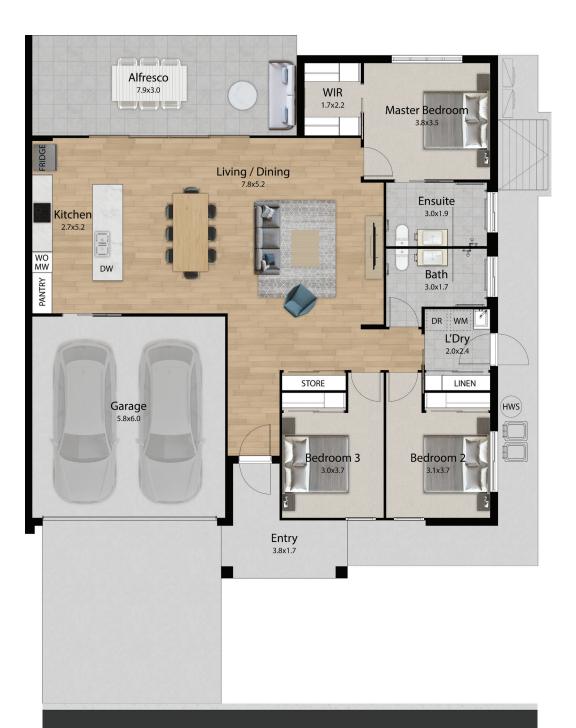

ROAD

| Internal | 151 m <sup>2</sup> |
|----------|--------------------|
| External | 8 m²               |
| Alfresco | 18 m²              |
| Total    | 177 m <sup>2</sup> |

| Living   | 136.06 m <sup>2</sup> |
|----------|-----------------------|
| Garage   | 37.78 m <sup>2</sup>  |
| Alfresco | 23.48 m <sup>2</sup>  |
| Porch    | 8.81 m <sup>2</sup>   |
| Total    | 206.13 m <sup>2</sup> |