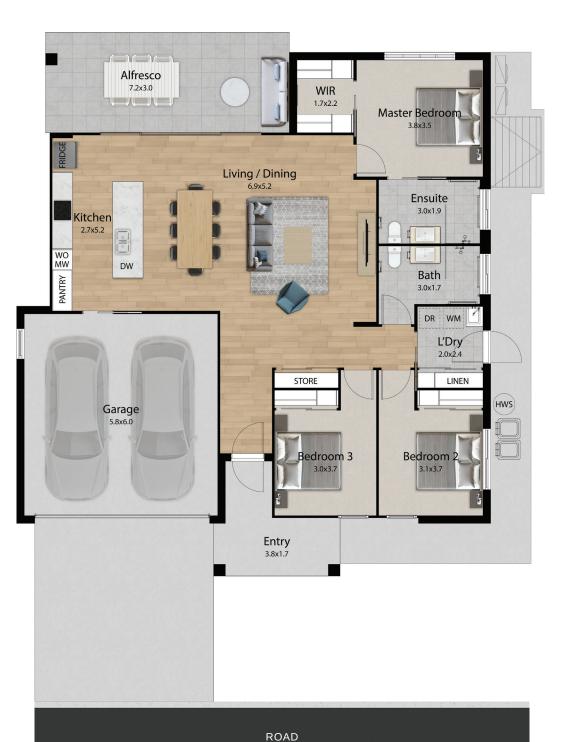

# 2 BEDROOM UNIT + STUDY

ROAD

| æ | <del>۾</del> | <del>।</del> <del>ਸ</del> ੀ |   |
|---|--------------|-----------------------------|---|
| 2 | 2            | 1                           | 1 |

| Internal | 131 m²               |
|----------|----------------------|
| External | 12 m²                |
| Alfresco | 14.5 m <sup>2</sup>  |
| Total    | 157.5 m <sup>2</sup> |

# 2 BEDROOM UNIT + STUDY

| Internal | 131 m <sup>2</sup>  |
|----------|---------------------|
| External | 12 m <sup>2</sup>   |
| Alfresco | 14.5 m <sup>2</sup> |
| Total    | 157.5 m²            |