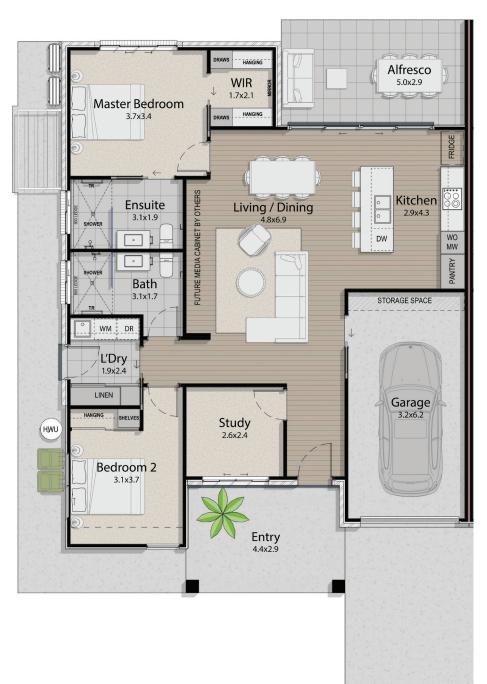

# 2 BEDROOM UNIT + STUDY

ROAD

| æ | <del>۾</del> | <del>।</del> <del>ਸ</del> ੀ |   |
|---|--------------|-----------------------------|---|
| 2 | 2            | 1                           | 1 |

| Internal | 131 m²               |
|----------|----------------------|
| External | 12 m²                |
| Alfresco | 14.5 m <sup>2</sup>  |
| Total    | 157.5 m <sup>2</sup> |

# 2 BEDROOM UNIT + STUDY

| Internal | 131 m <sup>2</sup>  |
|----------|---------------------|
| External | 12 m <sup>2</sup>   |
| Alfresco | 14.5 m <sup>2</sup> |
| Total    | 157.5 m²            |